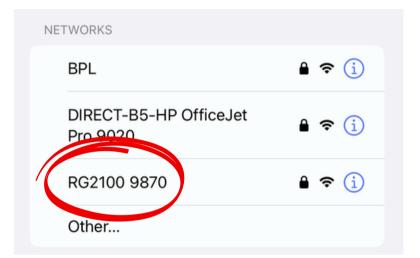

### **Connecting device:**

- 1. To connect to the hotspot, open the Wi-Fi settings on your device.
- 2. Find and select your Hotspot's Wi-Fi name.

### Example: **RG2100 9870**

3. Enter the device password: **ff15fb07.** 

| Enter the password for "RG2100 9870" |                 |      |
|--------------------------------------|-----------------|------|
| Cancel                               | Enter Password  | Join |
| Password                             | • • • • • • • • |      |